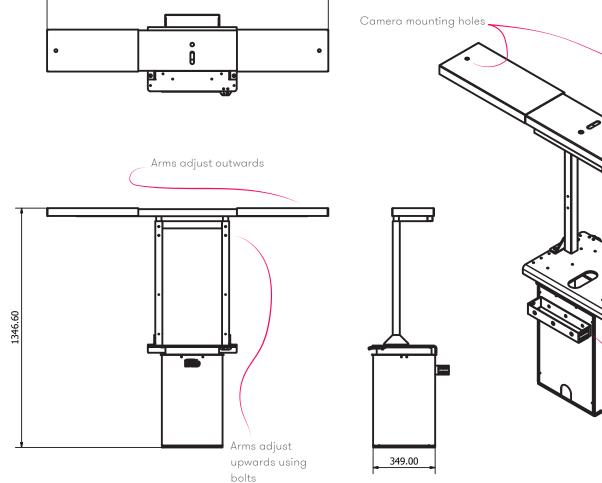

## **FEATURES**

- Electric height adjustable column with a height range of 300mm
- Adjustable arms that can be adjusted in height and to widen distance between cameras

1582.92

- Bolt to the floor or the wall
- Removable panels for cable access
- External cable tray

External

cable tray