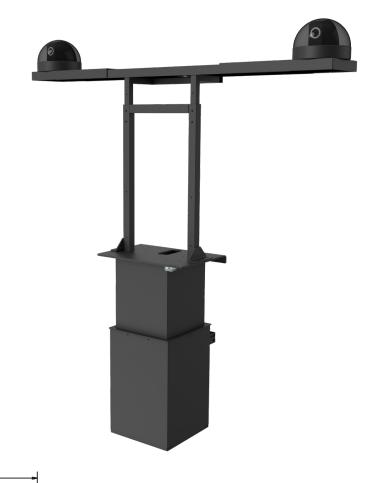

## **CAMERA LIFT**

MML-CAM-LIFT

Highly adjustable, motorised lift frame with mounting points for various configurations. Mount two cameras, three cameras or two cameras with a small screen in the centre.

## **FEATURES**

- Electric height adjustable column with a height range of 300mm
- Adjustable arms that can be adjusted in height and to widen distance between cameras

1582.92

- Bolt to the floor or the wall
- Removable panels for cable access
- External cable tray