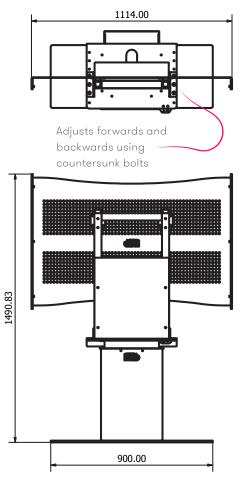

#### FEATURES

- Compatible with large TV wall brackets
- Adjustable forwards and backwards
- Adjustable aluminium cable covers
- External cable tray on back of unit
- Internal cable lacing bar
- Height adjustment range of 300mm

#### SPECIFICATIONS

• Maximum height:

1490mm

The information contained in this drawing is the sole property of Podion Pty Ltd. Any reproduction in part or as a whole without the writen permission of Podion Pty Ltd is prohibited. Specification subject to change without notice. Computers and other peripherals are shown to illustrate usage and are not included unless otherwise stated.