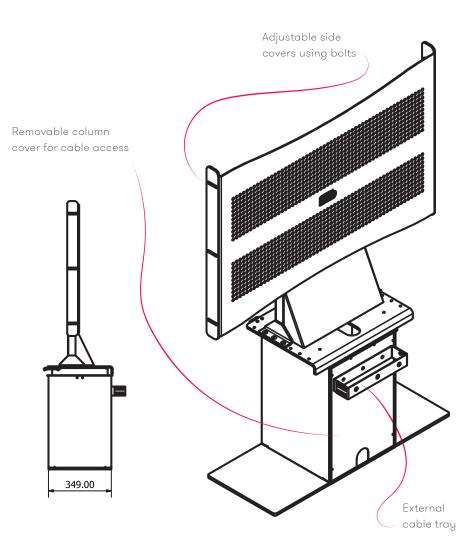

#### FEATURES

- Compatible with large TV wall brackets
- Adjustable forwards and backwards
- Adjustable aluminium cable covers
- External cable tray on back of unit
- Internal cable lacing bar
- Height adjustment range of 300mm