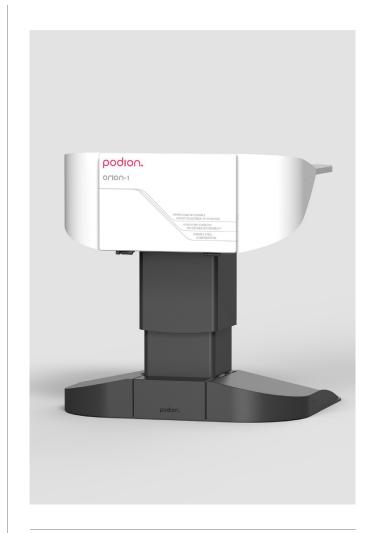

## DESCRIPTION

Meet Orion: the ultimate wheelchair-accessible, multimedia lectern.

Packed with features and loved by universities, it's all about user comfort and clever AV/IT storage, accessibility and performance.

## **KEY FEATURES:**

- O Total rack space: 8RU
- Wheelchair accessible
- Easy access to equipment, for installation and servicing
- O Keyed locks for security to prevent theft
- Natural convection cooling
- Smart cable management