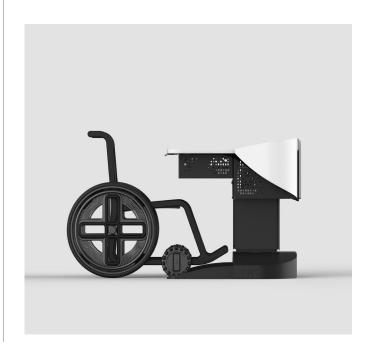

## WHEELCHAIR ACCESSIBLE

The U-shaped footprint is wheelchair friendly and provides stability. Inside clearance allows for easy wheelchair entry and exit.