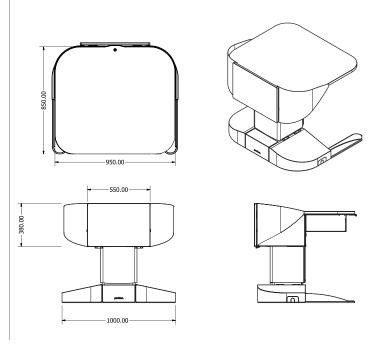

| PRODUCT NAME:        | ORION-1                       |
|----------------------|-------------------------------|
| PRODUCT DESCRIPTION: |                               |
|                      | LECTERN                       |
| PRODUCT CATEGORY:    | MULTIMEDIA                    |
|                      | LECTERN                       |
| OVERALL FOOTPRINT:   | 1000mm-900mm                  |
|                      | (39" x 35")                   |
| BENCH TOP DIMENSIONS | 5: 950mm X 850mm (37" x 33")  |
| BODY MATERIAL:       | STEEL                         |
| BENCH TOP MATERIAL:  | LAMINATE                      |
| MINIMUM HEIGHT:      | 800mm                         |
|                      | (31")                         |
| MAXIMUM HEIGHT       | 1100mm                        |
|                      | (43")                         |
| EQUIPMENT STORAGE    | 8RU SLIDE OUT RACKS           |
| COLORS/FINISHES:     | MATTE BLACK BODY, WHITE FRONT |
|                      | PANELS, GREY BENCH TOP        |