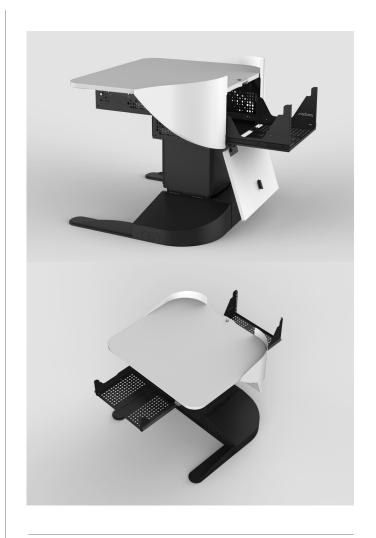

## **KEY FEATURES:**

- O Total rack space: 8RU
- Wheelchair accessible
- Easy access to equipment, for installation and servicing
- O Keyed locks for security to prevent theft
- Natural convection cooling
- Smart cable management

## **EQUIPMENT STORAGE**

Orion provides 8U of space for mounting your AV/ IT equipment.

5U slide out rack mounted on the audience side 3U slide out rack mounted on the presenters side The internal chassis is constructed of steel to ensure a sturdy and safe mounting solution. Slide out vented rack trays allow for easy access.

Removable vented side panels, with independent locks, enable you to easily access your equipment while still keeping it secure.