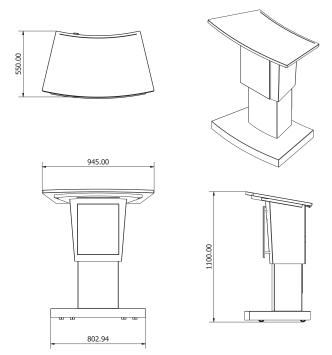

| PRODUCT CATEGORY:     | PODIOWI LEGIERINS                   |
|-----------------------|-------------------------------------|
| OVERALL FOOTPRINT:    | 785mm – 1085mm HEIGHT<br>ADJUSTABLE |
| BENCH TOP DIMENSIONS: | 550mm X 945mm BENCH TOP             |
| BODY MATERIAL:        | STEEL                               |
| BENCH TOP MATERIAL:   | MDF BOARD                           |
| MINIMUM HEIGHT:       | 785mm<br>31"                        |
| MAXIMUM HEIGHT        | 1085mm<br>42"                       |
| COLOR                 | MATTE BLACK                         |