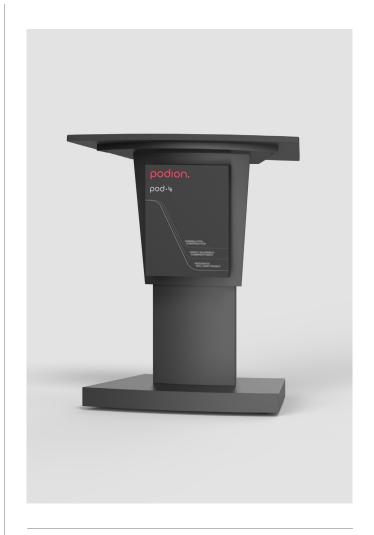

| PRODUCT NAME:        | POD-4                 |
|----------------------|-----------------------|
| PRODUCT DESCRIPTION: | ELECTRONICALLY HEIGHT |
|                      | ADJUSTABLE LECTERN    |
| PRODUCT CATEGORY:    | PODIUM LECTERNS       |
|                      |                       |

| PRODUCT CATEGORY:     | PODIOWI LEGIERINS                   |
|-----------------------|-------------------------------------|
| OVERALL FOOTPRINT:    | 785mm – 1085mm HEIGHT<br>ADJUSTABLE |
| BENCH TOP DIMENSIONS: | 550mm X 945mm BENCH TOP             |
| BODY MATERIAL:        | STEEL                               |
| BENCH TOP MATERIAL:   | MDF BOARD                           |
| MINIMUM HEIGHT:       | 785mm<br>31"                        |
| MAXIMUM HEIGHT        | 1085mm<br>42"                       |
| COLOR                 | MATTE BLACK                         |