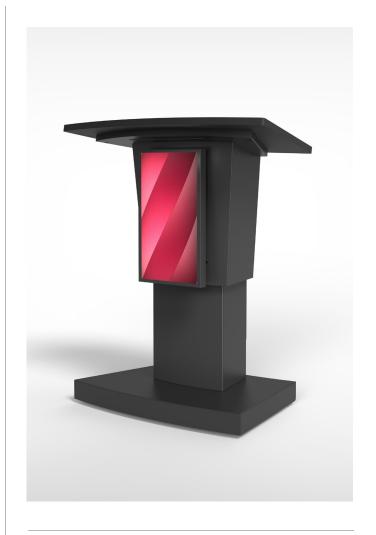

## DIGITAL LOGO PANEL

The POD-4 can be configured to include a 22" embedded monitor on the front panel for dynamic presentations and versatile content display.