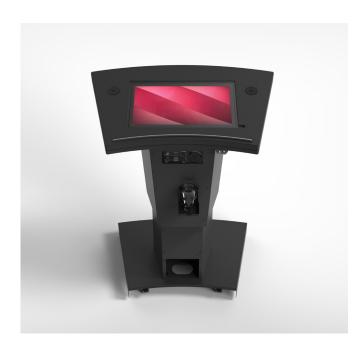

## BENCH TOP DISPLAY

The lectern can be configured with a 22" top display, available as touch screen or standard monitor to suit your presentation space requirements.