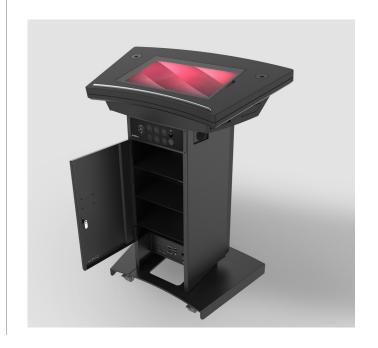

## INTERNAL STORAGE

The POD-CC has 3 internal shelves for mounting and storing items, secured with a lockable door. The column features a lockable, hinged door that grants access to three storage shelves, while the internal cable management system keeps everything organized and minimizes cable snags.