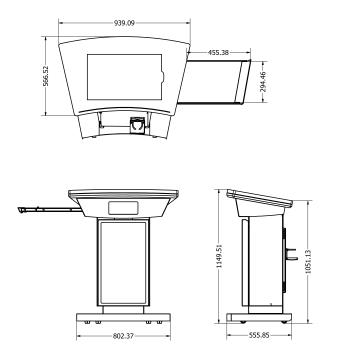

| PRODUCT NAME:          | POD-CC                     |
|------------------------|----------------------------|
| PRODUCT DESCRIPTION:   | FIXED HEIGHT<br>LECTERN    |
| PRODUCT CATEGORY:      | PODIUM LECTERNS            |
| OVERALL FOOTPRINT:     | 945mm-550mm<br>(37" x 22") |
| BENCH TOP DIMENSIONS:  | 550mm X 945mm (37" x 22")  |
| BODY MATERIAL:         | STEEL                      |
| BENCH TOP MATERIAL:    | PAINTED MDF                |
| HEIGHT:                | 1150mm                     |
|                        | (45")                      |
| LOGO PANEL DIMENSIONS: | 240mm x 105mm              |
|                        | (9" x 4")                  |
| AV CONNECTIVITY:       | HDMI,USB-C,ETHERNET        |
|                        | THROUGHPUTS                |
| COLORS/FINISHES:       | MATTE BLACK                |