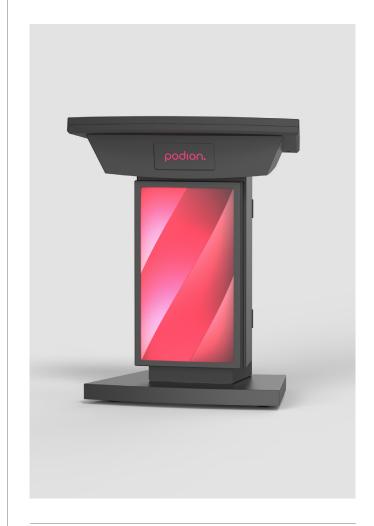

## DESCRIPTION

The POD-CC is an ideal choice for conference centers, hotels, and corporations. This sleek lectern is packed with AV & IT capabilities, including a 32" front monitor & 22" front monitor. Additionally, you can customize the top panel by applying illuminated laser-cut steel or vinyl company logo.

## KEY FEATURES

- Fixed height
- O Built-in AV & IT connectivity
- Digital signage
- O Bench top monitor
- Smart cable management
- Illuminated logo panel
- Expandable work space
- Storage shelves
- Castor wheels
- Built in cup holder