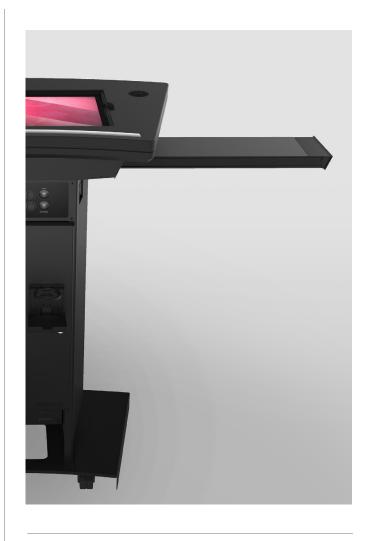

## SLIDE OUT SHELF

The side of the body extended out providing additional space. Can be used to hold a laptop or notes, or concealed away during transport or when not in use.