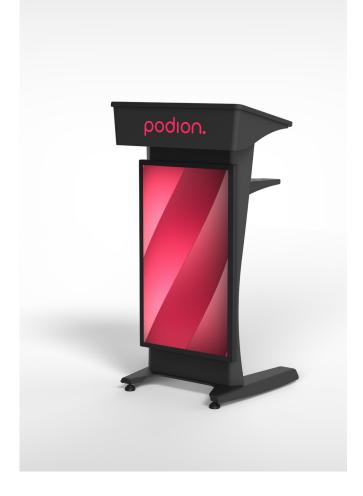

## DESCRIPTION

Perfect for hotels, restaurants, sporting clubs, conference centers, schools, universities, government departments, corporate venues and hire companies.

This fixed height podium lectern includes a perforated steel equipment shelf, with 3 height adjustable settings. Plus an extra wide shelf that simply bolts on, should you need even more space. Add graphics to the two logo panels. Perfect for showcasing your brand or event information.

### OPTIONAL FRONT MONITOR

The 32" full HD monitor gives you the power to plug and play moving images, slideshows or other digital signage solutions to support your presentation, event or company brand.