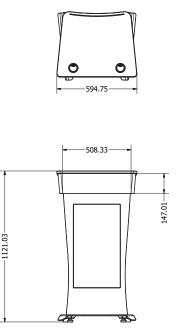

| PRODUCT NAME:         | POD-MIMI                  |
|-----------------------|---------------------------|
| PRODUCT DESCRIPTION:  | FIXED HEIGHT              |
|                       | LECTERN                   |
| PRODUCT CATEGORY:     | PODIUM LECTERNS           |
| OVERALL FOOTPRINT:    | 600mm x 500mm             |
|                       | (24" × 20")               |
| HEIGHT                | 1121mm(44")               |
| BENCH TOP DIMENSIONS: | 595mm X 490mm (23" x 19") |
| BODY MATERIAL:        | STEEL                     |
| STEEL SHELF:          | 400mm x 250mm (15" x 10") |
| MDF SHELF:            | 805mm x 250mm (31" x 10") |
| TOP LOGO PANEL:       | 510mm x 145mm (20" x 6")  |
| FRONT LOGO PANEL:     | 340mm x 615mm (13" x 24") |
| COLORS/FINISHES:      | MATTE BLACK               |