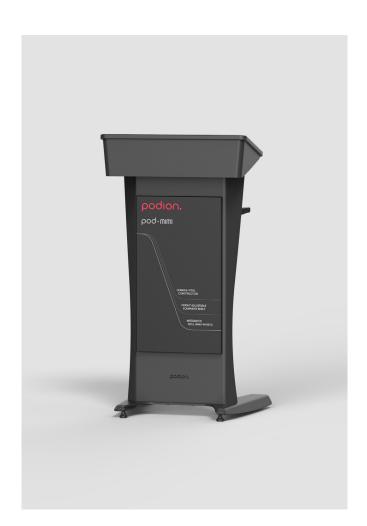

## DESCRIPTION

Perfect for hotels, restaurants, sporting clubs, conference centers, schools, universities, government departments, corporate venues and hire companies.

This fixed height podium lectern includes a perforated steel equipment shelf, with 3 height adjustable settings. Plus an extra wide shelf that simply bolts on, should you need even more space. Add graphics to the two logo panels. Perfect for showcasing your brand or event information.

## KEY FEATURES

- Smart cable management
- Inclined work surface
- Integrated dual flush XLR mounts
- Metal rail paper stop
- 2 Logo panels to add vinyl print graphics
- <sup>o</sup> 2 Equipment shelf options, with 3 height

| PRODUCT NAME:         | POD-MIMI                  |
|-----------------------|---------------------------|
| PRODUCT DESCRIPTION:  | FIXED HEIGHT              |
|                       | LECTERN                   |
| PRODUCT CATEGORY:     | PODIUM LECTERNS           |
| OVERALL FOOTPRINT:    | 600mm x 500mm             |
|                       | (24" × 20")               |
| HEIGHT                | 1121mm(44")               |
| BENCH TOP DIMENSIONS: | 595mm X 490mm (23" x 19") |
| BODY MATERIAL:        | STEEL                     |
| STEEL SHELF:          | 400mm x 250mm (15" x 10") |
| MDF SHELF:            | 805mm x 250mm (31" x 10") |
| TOP LOGO PANEL:       | 510mm x 145mm (20" x 6")  |
| FRONT LOGO PANEL:     | 340mm x 615mm (13" x 24") |
| COLORS/FINISHES:      | MATTE BLACK               |