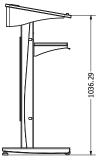

| PRODUCT NAME:         | POD-MIMI                  |
|-----------------------|---------------------------|
| PRODUCT DESCRIPTION:  | FIXED HEIGHT              |
|                       | LECTERN                   |
| PRODUCT CATEGORY:     | PODIUM LECTERNS           |
| OVERALL FOOTPRINT:    | 600mm x 500mm             |
|                       | (24" × 20")               |
| HEIGHT                | 1121mm(44")               |
| BENCH TOP DIMENSIONS: | 595mm X 490mm (23" x 19") |
| BODY MATERIAL:        | STEEL                     |
| STEEL SHELF:          | 400mm x 250mm (15" x 10") |
| MDF SHELF:            | 805mm x 250mm (31" x 10") |
| TOP LOGO PANEL:       | 510mm x 145mm (20" x 6")  |
| FRONT LOGO PANEL:     | 340mm x 615mm (13" x 24") |
| COLORS/FINISHES:      | MATTE BLACK               |