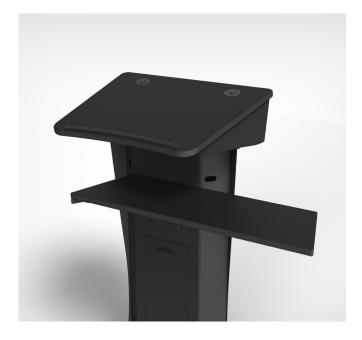

## DUAL REMOVABLE SHELVES

#### STEEL EQUIPMENT SHELF

Height adjustable with 3 heights to chose from. Designed for laptop placement, the steel perforations help to keep equipment cool.

#### MDF EQUIPMENT SHELF

Simply bolts onto the steel shelf, with either left or right hand placement. Constructed from MDF, it's durable, resistant to stains and easy to clean.