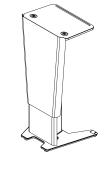

## DESCRIPTION

POD-P is both strong and lightweight, with built-in roll away wheels for portability between venues or within a space. The powder-coated finish ensures durability, maintaining its sleek appearance. Adjustable leveling feet ensure stability on any surface.

Designed with user comfort in mind, the bench top features a curved inclined design. A metal rail paper stop prevents items from sliding off.

### EASY ROLL-AWAY WHEELS

The lectern has built in wheels for quick portability without having to lift the lectern off the ground.