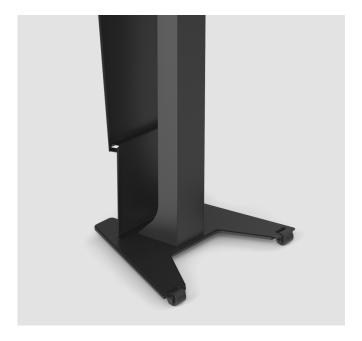

## DESCRIPTION

POD-P is both strong and lightweight, with built-in roll away wheels for portability between venues or within a space. The powder-coated finish ensures durability, maintaining its sleek appearance. Adjustable leveling feet ensure stability on any surface.

### EASY ROLL-AWAY WHEELS

The lectern has built in wheels for quick portability without having to lift the lectern off the ground.