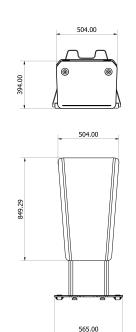

#### KEY FEATURES

- Inclined work surface
- Integrated dual flush XLR shock mounts
- Metal rail paper stop
- Adjustable leveling feet
- Built-in wheels
- Concealed cable management system

| Product Name:        | POD-P                     |
|----------------------|---------------------------|
| Product Description: | FIXED HEIGHT              |
|                      | LECTERN                   |
| Product Category:    | PODIUM LECTERNS           |
| Overall Footprint:   | 575mm x 515mm             |
|                      | (23"× 20")                |
| Height:              | 1125mm (44")              |
| Bench top Dimensions | s: 575mm x 440mm          |
|                      | (23" × 17")               |
| Weight:              | 16kgs (35lbs)             |
| Materials:           | PAINTED BENCH TOP,        |
|                      | ALUMINUM BODY             |
| Logo panel:          | 340mm x 750mm (13" x 30") |
| Colors/Finishes:     | MATTE BLACK               |
|                      |                           |