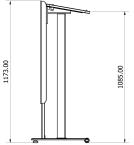

#### KEY FEATURES

- Inclined work surface
- Integrated dual flush XLR shock mounts
- Metal rail paper stop
- Adjustable leveling feet
- Built-in wheels
- Concealed cable management system

| Product Name:        | POD-P                     |
|----------------------|---------------------------|
| Product Description: | FIXED HEIGHT              |
|                      | LECTERN                   |
| Product Category:    | PODIUM LECTERNS           |
| Overall Footprint:   | 575mm x 515mm             |
|                      | (23"× 20")                |
| Height:              | 1125mm (44")              |
| Bench top Dimensions | s: 575mm x 440mm          |
|                      | (23" × 17")               |
| Weight:              | 16kgs (35lbs)             |
| Materials:           | PAINTED BENCH TOP,        |
|                      | ALUMINUM BODY             |
| Logo panel:          | 340mm x 750mm (13" x 30") |
| Colors/Finishes:     | MATTE BLACK               |
|                      |                           |