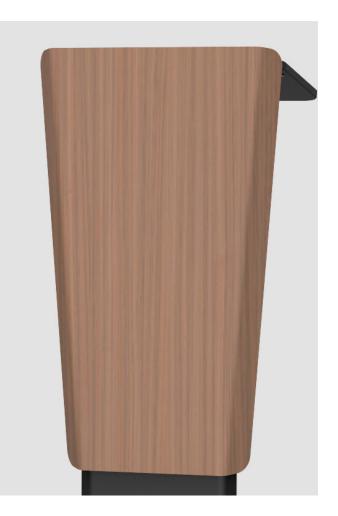

## SIGNAGE PANEL

Transform this lectern into a premium advertising space by adding eye-catching vinyl wrap signage on the front panel.