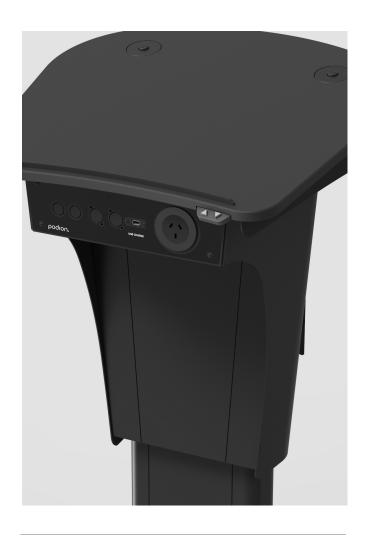

Electronic height adjustment
- Durable and lightweight
- Easily portable: built-in wheels
- Built-in dual flush shock mounts
- Logo panel



| Product Name:        | POD-X              |
|----------------------|--------------------|
| Product Description: | ELECTRONIC HEIGHT  |
|                      | ADJUSTABLE LECTERN |
| Product Category:    | PODIUM LECTERNS    |

Product Category: PODIUM LECTERNS
Overall Footprint: 640mm x 550mm

 $(25" \times 21")$ 

Height: ELECTRONIC HEIGHT

ADJUSTABLE 680mm – 1050mm

(26" - 41")

Bench top Dimensions: 600mm x 550mm

(24"× 21")

Weight: 27.2kgs (60lbs)
Materials: PAINTED BENCH TOP, ALUMINUM

BODY

Logo panel: 275mm x 350mm (11" x 13")

MATTE BLACK





Colors/Finishes:

## INPUT PANEL

Keep your devices charged with GPO and USB charging outlets.



## EASY ROLL-AWAY WHEELS

The lectern has built in wheels for quick portability without having to lift the lectern off the ground.