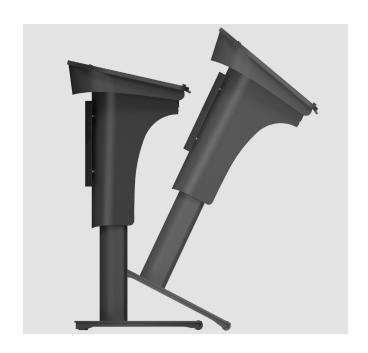

Height adjustable for universal access, it showcases instant AV & IT connectivity, a non-reflective inclined bench top and built-in wheels.

## KEY FEATURES

- Electronic height adjustment
- Durable and lightweight
- Easily portable: built-in wheels
- Built-in dual flush shock mounts
- Logo panel

| Product Name:        | POD-X              |
|----------------------|--------------------|
| Product Description: | ELECTRONIC HEIGHT  |
|                      | ADJUSTABLE LECTERN |
| Product Category:    | PODIUM LECTERNS    |