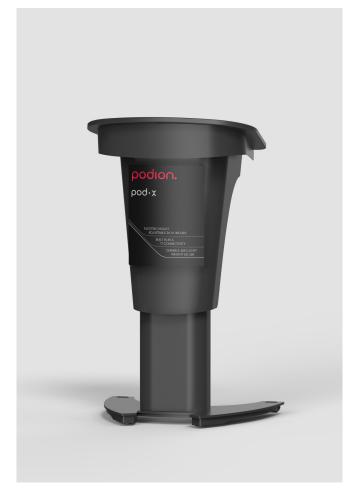

## DESCRIPTION

A great choice for use indoors in training facilities, conference rooms, exhibition centers, boardrooms & any learning or work space with modern technology demands.

POD-X is a lightweight, aluminum lectern that is tough enough to withstand daily use and light enough to effortlessly tilt and push from one space to another.

Height adjustable for universal access, it showcases instant AV & IT connectivity, a non-reflective inclined bench top and built-in wheels.

## KEY FEATURES

- Electronic height adjustment
- Durable and lightweight
- Easily portable: built-in wheels
- Built-in dual flush shock mounts
- Logo panel

| Product Name:        | POD-X              |
|----------------------|--------------------|
| Product Description: | ELECTRONIC HEIGHT  |
|                      | ADJUSTABLE LECTERN |
| Product Category:    | PODIUM LECTERNS    |