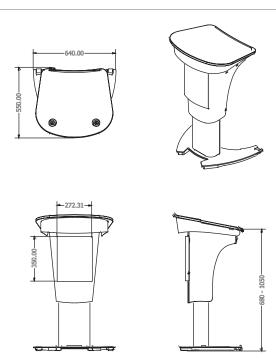

Product Category: PODIUM LECTERNS
Overall Footprint: 640mm x 550mm

 $(25" \times 21")$ 

Height: ELECTRONIC HEIGHT

ADJUSTABLE 680mm – 1050mm

(26" - 41")

Bench top Dimensions: 600mm x 550mm

(24"× 21")

Weight: 27.2kgs (60lbs)
Materials: PAINTED BENCH TOP, ALUMINUM

BODY

Logo panel: 275mm x 350mm (11" x 13")

MATTE BLACK

Colors/Finishes: